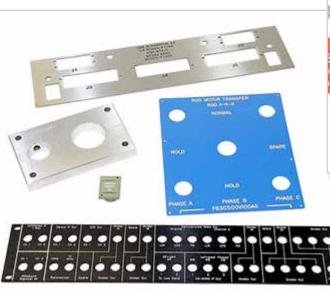

### Custom Engraving

Bead specializes in engraved identification products for almost any application, from awards to metal tags and everything in between. We work closely with customers to supply products that can range from the simplest of tags or nameplates to complex customer-supplied parts. Some commonly engraved materials include rigid and flexible plastics, aluminum, brass, and stainless steel.