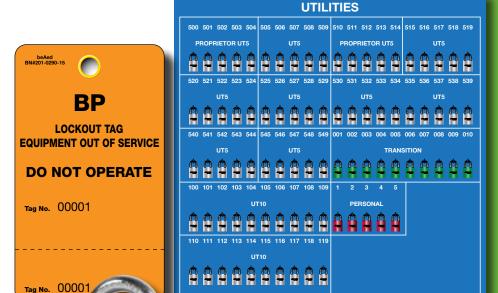

### Tags

### **Custom Tags**

Beaed provides a variety of durable, easy-to-complete and understand tags for all

your needs. Blank, color-coded and OSHA compliant are a few tags from our large product inventory. Here are a few more we offer:

Safety Tags Blank Tags Equip Status and Production Control Fire & AED Inspection Hazardous Materials Lockout-Tagout Safety **Custom Tags** Beaed can, of course, offer completely customized tags

made to your specifications.

Tags are available in several materials, including:

- Rigid Vinyl
- Tyvek
- Stainless Steel
- Cardstock
- Paper

lyondellbasell 1 111

2. THE ORIGINAL INFORMATION ON THIS TAG MUST NOT BE ALTERED.

3. UPON AUTHORIZED REMOVAL DISPOSE OF TAG AS PER

| (DANGI | 3 |
|--------|---|
|        |   |

**EQUIPMENT LOCKOUT TAG** 

DO NOT OPERATE

Signed By: \_\_

BN# 212-0291-02

Beaed