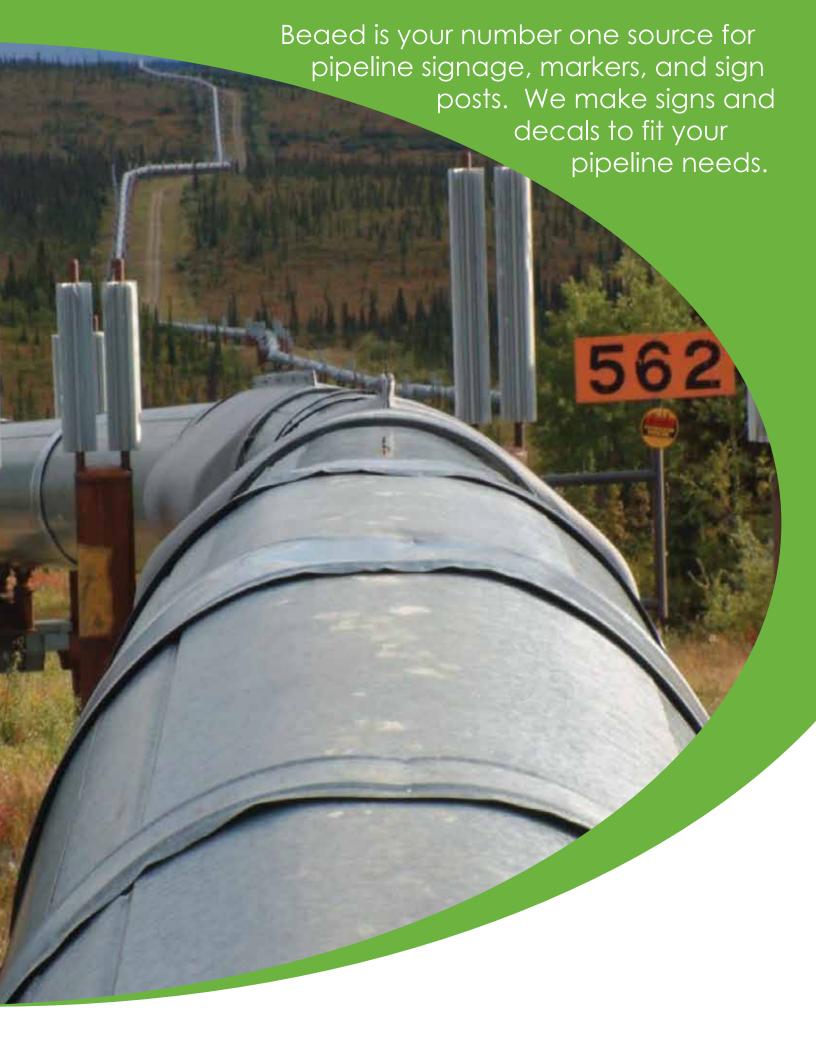

### Pipeline Signage

IN CASE OF EMERGENCY CALL 1-800-525-7516 BEFORE EXCAVATING CALL 1-800-272-3020

### NATURAL GAS PIPELINE

In case of emergency call DCP Midstream at 888-204-1781

48hrs. before grading or digging call Okie at 800-522-6543

REMOVAL OF SIGN PROHIBITED UNDER PENALTY OF THE LAW

IT IS A VIOLATION OF LAW TO REMOVE THIS SIGN

**Pipeline Operations** 