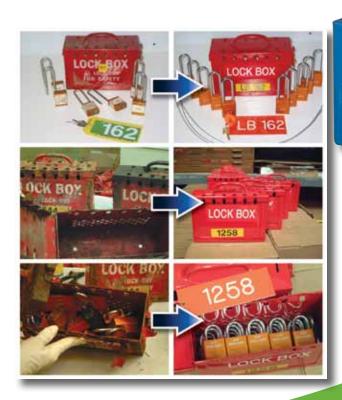

### Lock-Out/ Tag-Out

Beaed also provides specialty services such as our Lock Box Refurbishment Program! We offer engraving and refurbishment of locks and their lock boxes. The entire process is handled in-house and is custom tailored to customer specification! Services such as this result in reduced labor hours devoted to lock and lock box rehabilitation, and reduced time in purchasing spent on multiple orders. Let us serve you with over 10 years of reconditioning expertise!