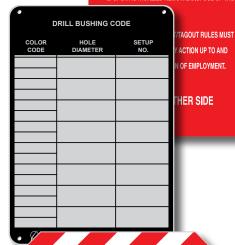

### Tags

### **Custom Tags**

Beaed provides a variety of durable, easy-to-complete and understand tags for all

your needs. Blank, color-coded and OSHA compliant are a few tags from our large product inventory. Here are a few more we offer:

Safety Tags Blank Tags Equip Status and Production Control Fire & AED Inspection Hazardous Materials Lockout-Tagout Safety **Custom Tags** Beaed can, of course, offer completely customized tags

made to your specifications.

Tags are available in several materials, including:

- Rigid Vinyl
- Tyvek
- Stainless Steel
- Cardstock
- Paper

lyondellbasell 1 111

2. THE ORIGINAL INFORMATION ON THIS TAG MUST NOT BE ALTERED.

3. UPON AUTHORIZED REMOVAL DISPOSE OF TAG AS PER