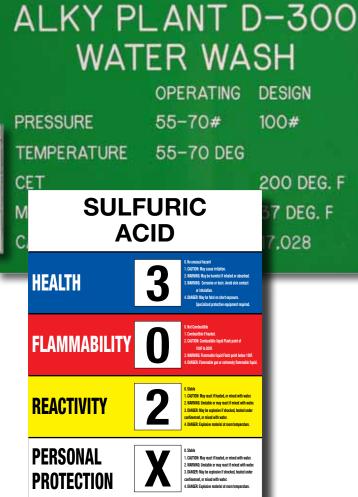

### Signs

**EYE AND EAR PROTECTION REQUIRED IN THIS AREA** 

**GLOV REQUI** IN TH **WORK** 

Beaed carries a large selection of signs, OSHA and ANSI compliant, for all your company's needs. Our signs help alert employees, patrons, and visitors to situations and areas that require extra awareness. Call us for a custom quote today.

Safety Traffic/Roadway/Street Floor Signs Large Format Signs Architectural/Braille Signs Facility Signage

NEVER RIDE A ROLLING TOWER

Never push or pull a rolling tower from the platform level.

**ROLLING SCAFFOLD TOWERS** 

kes must be app<mark>l</mark>ied ibing or working on

All of our signage is available in a variety of materials, including: Aluminum Polycarbonate DiBond Coroplast Foamcore TICE **PVC** Steel **ES** Acrylic **WARNING** RED lIS NON-RATED POP PELIGRO **AREA ELECTRONIC DE ARE NOT ALLOW SAFETY** PROCESS UNIT V **PROPER AUTHO PERSONAS SIN AUTO FIRST NO SE PERMIT EN ESTA ARE WEAR FACE SHIELDS,** AR, LLAME / **RUBBER GLOVES AND APRONS WHEN WORKING WITH ACIDS** POISON **5.2** 