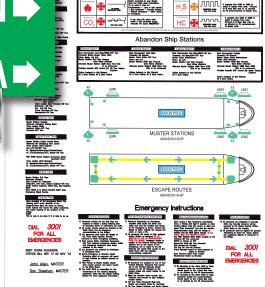

### Pipeline Signage

IN CASE OF EMERGENCY CALL 1-800-525-7516 BEFORE EXCAVATING CALL 1-800-272-3020

### NATURAL GAS PIPELINE

In case of emergency call DCP Midstream at 888-204-1781

48hrs. before grading or digging call Okie at 800-522-6543

REMOVAL OF SIGN PROHIBITED UNDER PENALTY OF THE LAW

IT IS A VIOLATION OF LAW TO REMOVE THIS SIGN

**Pipeline Operations** 