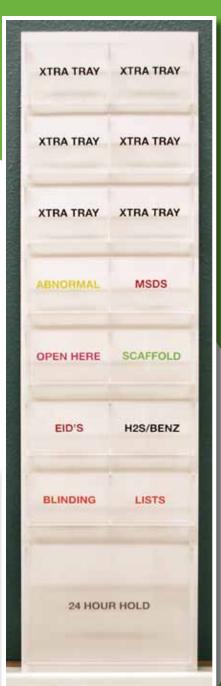

### Custom Products

If you can't seem to find what you're looking for, Beaed can always create products to your custom specifications! A few of the items we can create for you include:

- Dry Erase Boards
- Lock Boards
- Lock Cabinets
- Permit Cubbies
- Custom Acrylic Bins
- Custom Signs