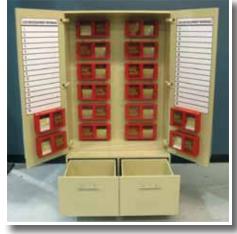

### Custom Products

If you can't seem to find what you're looking for, Beaed can always create products to your custom specifications! A few of the items we can create for you include:

- Dry Erase Boards
- Lock Boards
- Lock Cabinets
- Permit Cubbies
- Custom Acrylic Bins
- Custom Signs