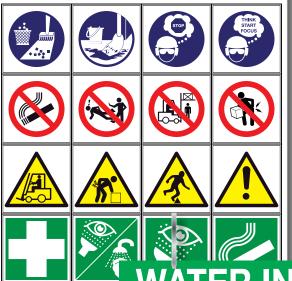

### Signs

**EYE AND EAR PROTECTION REQUIRED IN THIS AREA** 

**GLOV REQUI** IN TH **WORK** 

Beaed carries a large selection of signs, OSHA and ANSI compliant, for all your company's needs. Our signs help alert employees, patrons, and visitors to situations and areas that require extra awareness. Call us for a custom quote today.

Safety Traffic/Roadway/Street Floor Signs Large Format Signs Architectural/Braille Signs Facility Signage

NEVER RIDE A ROLLING TOWER

Never push or pull a rolling tower from the platform level.

**ROLLING SCAFFOLD TOWERS** 

kes must be app<mark>l</mark>ied ibing or working on

All of our signage is available in a variety of materials, including: Aluminum Polycarbonate DiBond Coroplast Foamcore TICE **PVC** Steel **ES** Acrylic **WARNING** RED lIS NON-RATED POP PELIGRO **AREA ELECTRONIC DE ARE NOT ALLOW SAFETY** PROCESS UNIT V **PROPER AUTHO PERSONAS SIN AUTO FIRST NO SE PERMIT EN ESTA ARE WEAR FACE SHIELDS,** AR, LLAME / **RUBBER GLOVES AND APRONS WHEN WORKING WITH ACIDS** POISON **5.2** 