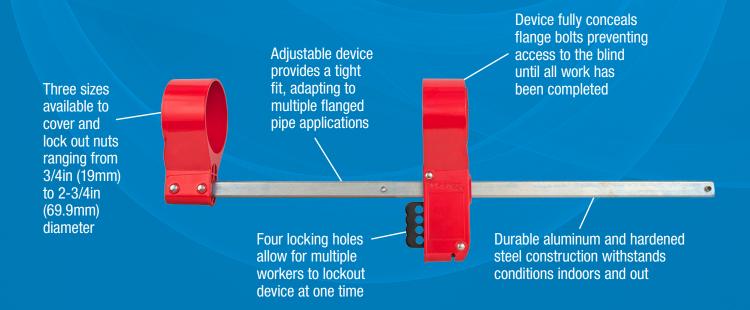

# The Master Lock® Blind Flange Lockout Device is a Physical, **Best Practice Solution for Pipeline Maintenance.**

| S3922                                                | S3923                                                                                                                                    | S3924                                                                                                                                                                                                                                                                                                                                                                                                                                                                                                                                                     |
|------------------------------------------------------|------------------------------------------------------------------------------------------------------------------------------------------|-----------------------------------------------------------------------------------------------------------------------------------------------------------------------------------------------------------------------------------------------------------------------------------------------------------------------------------------------------------------------------------------------------------------------------------------------------------------------------------------------------------------------------------------------------------|
| Blind Lockout Device, Small                          | Blind Lockout Device, Medium                                                                                                             | Blind Lockout Device, Large                                                                                                                                                                                                                                                                                                                                                                                                                                                                                                                               |
| 3/4in – 1-1/8in (19mm – 28.7mm)                      | 1in – 1-7/8in (33.3mm – 47.8mm)                                                                                                          | 2in – 2-3/4in (52.3mm – 69.9mm)                                                                                                                                                                                                                                                                                                                                                                                                                                                                                                                           |
| 1/2in – 3in (12.7mm – 76.2mm)                        | 3-1/2in – 12in (88.9mm – 304.8mm)                                                                                                        | 14in – 24in (355.6mm – 609.6mm) /                                                                                                                                                                                                                                                                                                                                                                                                                                                                                                                         |
| 1-1/2in — 5-5/8in<br>(38.1mm — 143.3mm)              | 3-3/4in – 10-3/4in<br>(95.3mm – 274.6mm)                                                                                                 | 7-3/4in — 17-7/8in<br>(196.9mm — 447.8mm)                                                                                                                                                                                                                                                                                                                                                                                                                                                                                                                 |
| Powder coated aluminum with hardened steel slide bar |                                                                                                                                          |                                                                                                                                                                                                                                                                                                                                                                                                                                                                                                                                                           |
| -40°F – 200°F (-40°C – 93.3°C)                       |                                                                                                                                          |                                                                                                                                                                                                                                                                                                                                                                                                                                                                                                                                                           |
| REACH, Prop 65, RoHS                                 |                                                                                                                                          |                                                                                                                                                                                                                                                                                                                                                                                                                                                                                                                                                           |
| 1 Unit, Commercially Bagged                          |                                                                                                                                          |                                                                                                                                                                                                                                                                                                                                                                                                                                                                                                                                                           |
| 071649274374                                         | 071649274381                                                                                                                             | 071649274398                                                                                                                                                                                                                                                                                                                                                                                                                                                                                                                                              |
| 6 Units                                              |                                                                                                                                          |                                                                                                                                                                                                                                                                                                                                                                                                                                                                                                                                                           |
| 10071649274371                                       | 10071649274388                                                                                                                           | 10071649274395                                                                                                                                                                                                                                                                                                                                                                                                                                                                                                                                            |
|                                                      | Blind Lockout Device, Small  3/4in – 1-1/8in (19mm – 28.7mm)  1/2in – 3in (12.7mm – 76.2mm)  1-1/2in – 5-5/8in (38.1mm – 143.3mm)  Powde | Blind Lockout Device, Small  3/4in – 1-1/8in (19mm – 28.7mm)  1/2in – 3in (12.7mm – 76.2mm)  1-1/2in – 5-5/8in (38.1mm – 143.3mm)  Powder coated aluminum with hardened steel  -40°F – 200°F (-40°C – 93.3°C)  REACH, Prop 65, RoHS  1 Unit, Commercially Bagged  071649274374  Blind Lockout Device, Medium  1in – 1-7/8in (33.3mm – 47.8mm)  3-1/2in – 12in (88.9mm – 304.8mm)  95.3mm – 274.6mm)  Powder coated aluminum with hardened steel  -40°F – 200°F (-40°C – 93.3°C)  REACH, Prop 65, RoHS  1 Unit, Commercially Bagged  071649274374  6 Units |