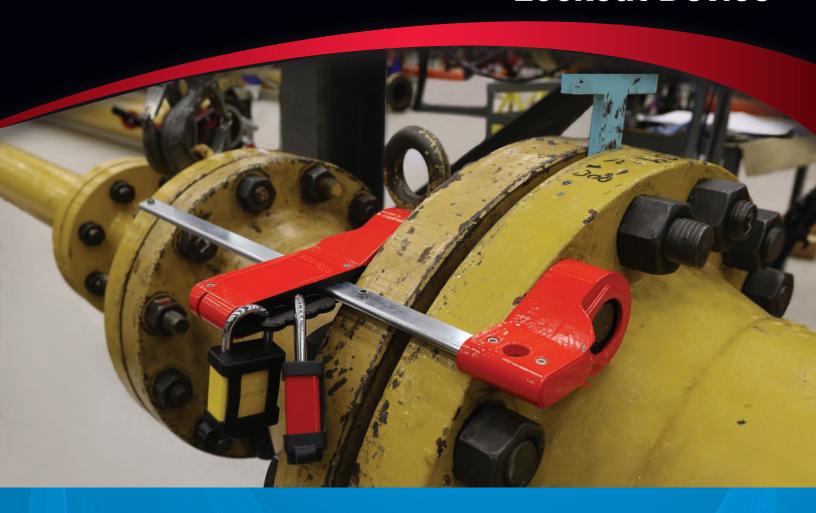

# Blind Flange Lockout Device

# **Achieve a Best in Class Lockout Solution for Pipeline Maintenance**

# The Master Lock® Blind Flange Lockout Device is a Physical, **Best Practice Solution for Pipeline Maintenance.**

| S3922                                                | S3923                                                                                                                                    | S3924                                                                                                                                                                                                                                                                                                                                                                                                                                                                                                                                                     |
|------------------------------------------------------|------------------------------------------------------------------------------------------------------------------------------------------|-----------------------------------------------------------------------------------------------------------------------------------------------------------------------------------------------------------------------------------------------------------------------------------------------------------------------------------------------------------------------------------------------------------------------------------------------------------------------------------------------------------------------------------------------------------|
| Blind Lockout Device, Small                          | Blind Lockout Device, Medium                                                                                                             | Blind Lockout Device, Large                                                                                                                                                                                                                                                                                                                                                                                                                                                                                                                               |
| 3/4in – 1-1/8in (19mm – 28.7mm)                      | 1in – 1-7/8in (33.3mm – 47.8mm)                                                                                                          | 2in – 2-3/4in (52.3mm – 69.9mm)                                                                                                                                                                                                                                                                                                                                                                                                                                                                                                                           |
| 1/2in – 3in (12.7mm – 76.2mm)                        | 3-1/2in – 12in (88.9mm – 304.8mm)                                                                                                        | 14in – 24in (355.6mm – 609.6mm) /                                                                                                                                                                                                                                                                                                                                                                                                                                                                                                                         |
| 1-1/2in — 5-5/8in<br>(38.1mm — 143.3mm)              | 3-3/4in – 10-3/4in<br>(95.3mm – 274.6mm)                                                                                                 | 7-3/4in — 17-7/8in<br>(196.9mm — 447.8mm)                                                                                                                                                                                                                                                                                                                                                                                                                                                                                                                 |
| Powder coated aluminum with hardened steel slide bar |                                                                                                                                          |                                                                                                                                                                                                                                                                                                                                                                                                                                                                                                                                                           |
| -40°F – 200°F (-40°C – 93.3°C)                       |                                                                                                                                          |                                                                                                                                                                                                                                                                                                                                                                                                                                                                                                                                                           |
| REACH, Prop 65, RoHS                                 |                                                                                                                                          |                                                                                                                                                                                                                                                                                                                                                                                                                                                                                                                                                           |
| 1 Unit, Commercially Bagged                          |                                                                                                                                          |                                                                                                                                                                                                                                                                                                                                                                                                                                                                                                                                                           |
| 071649274374                                         | 071649274381                                                                                                                             | 071649274398                                                                                                                                                                                                                                                                                                                                                                                                                                                                                                                                              |
| 6 Units                                              |                                                                                                                                          |                                                                                                                                                                                                                                                                                                                                                                                                                                                                                                                                                           |
| 10071649274371                                       | 10071649274388                                                                                                                           | 10071649274395                                                                                                                                                                                                                                                                                                                                                                                                                                                                                                                                            |
|                                                      | Blind Lockout Device, Small  3/4in – 1-1/8in (19mm – 28.7mm)  1/2in – 3in (12.7mm – 76.2mm)  1-1/2in – 5-5/8in (38.1mm – 143.3mm)  Powde | Blind Lockout Device, Small  3/4in – 1-1/8in (19mm – 28.7mm)  1/2in – 3in (12.7mm – 76.2mm)  1-1/2in – 5-5/8in (38.1mm – 143.3mm)  Powder coated aluminum with hardened steel  -40°F – 200°F (-40°C – 93.3°C)  REACH, Prop 65, RoHS  1 Unit, Commercially Bagged  071649274374  Blind Lockout Device, Medium  1in – 1-7/8in (33.3mm – 47.8mm)  3-1/2in – 12in (88.9mm – 304.8mm)  95.3mm – 274.6mm)  Powder coated aluminum with hardened steel  -40°F – 200°F (-40°C – 93.3°C)  REACH, Prop 65, RoHS  1 Unit, Commercially Bagged  071649274374  6 Units |