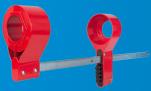

# Blind Flange Lockout Device

# **Achieve a Best in Class Lockout Solution for Pipeline Maintenance**

# The Master Lock® Blind Flange Lockout Device is a Physical, **Best Practice Solution for Pipeline Maintenance.**

| S3922                                                | S3923                                                                                                                                    | S3924                                                                                                                                                                                                                                                                                                                                                                                                                                                                                                                                                     |
|------------------------------------------------------|------------------------------------------------------------------------------------------------------------------------------------------|-----------------------------------------------------------------------------------------------------------------------------------------------------------------------------------------------------------------------------------------------------------------------------------------------------------------------------------------------------------------------------------------------------------------------------------------------------------------------------------------------------------------------------------------------------------|
| Blind Lockout Device, Small                          | Blind Lockout Device, Medium                                                                                                             | Blind Lockout Device, Large                                                                                                                                                                                                                                                                                                                                                                                                                                                                                                                               |
| 3/4in – 1-1/8in (19mm – 28.7mm)                      | 1in – 1-7/8in (33.3mm – 47.8mm)                                                                                                          | 2in – 2-3/4in (52.3mm – 69.9mm)                                                                                                                                                                                                                                                                                                                                                                                                                                                                                                                           |
| 1/2in – 3in (12.7mm – 76.2mm)                        | 3-1/2in – 12in (88.9mm – 304.8mm)                                                                                                        | 14in – 24in (355.6mm – 609.6mm) /                                                                                                                                                                                                                                                                                                                                                                                                                                                                                                                         |
| 1-1/2in — 5-5/8in<br>(38.1mm — 143.3mm)              | 3-3/4in – 10-3/4in<br>(95.3mm – 274.6mm)                                                                                                 | 7-3/4in — 17-7/8in<br>(196.9mm — 447.8mm)                                                                                                                                                                                                                                                                                                                                                                                                                                                                                                                 |
| Powder coated aluminum with hardened steel slide bar |                                                                                                                                          |                                                                                                                                                                                                                                                                                                                                                                                                                                                                                                                                                           |
| -40°F – 200°F (-40°C – 93.3°C)                       |                                                                                                                                          |                                                                                                                                                                                                                                                                                                                                                                                                                                                                                                                                                           |
| REACH, Prop 65, RoHS                                 |                                                                                                                                          |                                                                                                                                                                                                                                                                                                                                                                                                                                                                                                                                                           |
| 1 Unit, Commercially Bagged                          |                                                                                                                                          |                                                                                                                                                                                                                                                                                                                                                                                                                                                                                                                                                           |
| 071649274374                                         | 071649274381                                                                                                                             | 071649274398                                                                                                                                                                                                                                                                                                                                                                                                                                                                                                                                              |
| 6 Units                                              |                                                                                                                                          |                                                                                                                                                                                                                                                                                                                                                                                                                                                                                                                                                           |
| 10071649274371                                       | 10071649274388                                                                                                                           | 10071649274395                                                                                                                                                                                                                                                                                                                                                                                                                                                                                                                                            |
|                                                      | Blind Lockout Device, Small  3/4in – 1-1/8in (19mm – 28.7mm)  1/2in – 3in (12.7mm – 76.2mm)  1-1/2in – 5-5/8in (38.1mm – 143.3mm)  Powde | Blind Lockout Device, Small  3/4in – 1-1/8in (19mm – 28.7mm)  1/2in – 3in (12.7mm – 76.2mm)  1-1/2in – 5-5/8in (38.1mm – 143.3mm)  Powder coated aluminum with hardened steel  -40°F – 200°F (-40°C – 93.3°C)  REACH, Prop 65, RoHS  1 Unit, Commercially Bagged  071649274374  Blind Lockout Device, Medium  1in – 1-7/8in (33.3mm – 47.8mm)  3-1/2in – 12in (88.9mm – 304.8mm)  95.3mm – 274.6mm)  Powder coated aluminum with hardened steel  -40°F – 200°F (-40°C – 93.3°C)  REACH, Prop 65, RoHS  1 Unit, Commercially Bagged  071649274374  6 Units |